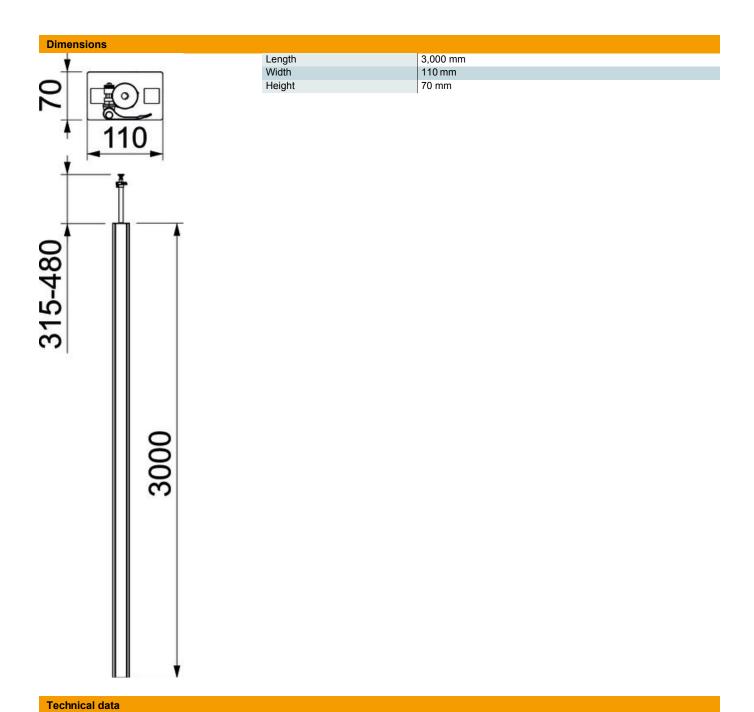

## Service pole, type ISS70110

**Item number: 6288940** 

ISS aluminium service pole with a 76.5 mm system opening.

Set consists of:

1 single-compartment pole with clamping fastening

Total length 3,315–3,480 mm

1 ceiling fastening with clamping device

1 aluminium cover

Length: 3,000 mm

The service pole is suitable for accepting front-locking accessory mounting boxes

of the series 71GD... The installation of a partition of type GA-TW70 (6279711)

## **Technical data sheet Service pole, type ISS70110**

Item number: 6288940

| Technical data |                               |              |
|----------------|-------------------------------|--------------|
|                | Version for                   | Single-sided |
|                | Fastening type                | Tension      |
|                | Floor mounting                | yes          |
|                | Ceiling mounting              | yes          |
|                | Continuous profile            | yes          |
|                | Halogen-free                  | yes          |
|                | Height compensation, max.     | 480 mm       |
|                | Height compensation, min.     | 315 mm       |
|                | Cable entry                   | Top/bottom   |
|                | Cover width                   | 76.5 mm      |
|                | Changes according to location | no           |
|                | Pole shape                    | Rectangular  |
|                | Pole height, max.             | 3480 mm      |
|                | Pole height, min.             | 3315 mm      |
|                | Adjustable                    | yes          |
|                | Pre-wired                     | no           |