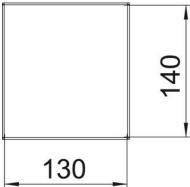

Aluminium

| R/I | aste |   | 1040 |
|-----|------|---|------|
| IVI | aste | u | ala  |

| 6290020              |
|----------------------|
| ISSHS140250RW        |
| Service pole         |
| floor                |
| OBO                  |
| 250x130x140          |
| Pure white; RAL 9010 |
| Aluminium            |
| 1                    |
| Piece                |
| 175 kg               |
| kg/100 pc.           |
|                      |