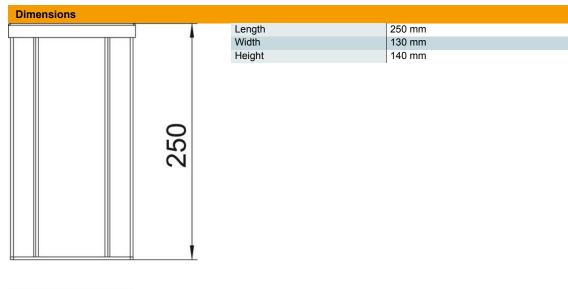

Aluminium

| R/I | aste |   | 1040 |
|-----|------|---|------|
| IVI | aste | u | ala  |

| 6290020              |
|----------------------|
| ISSHS140250RW        |
| Service pole         |
| floor                |
| OBO                  |
| 250x130x140          |
| Pure white; RAL 9010 |
| Aluminium            |
| 1                    |
| Piece                |
| 175 kg               |
| kg/100 pc.           |
|                      |